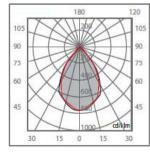

Flat tempered glass, 4mm thickness. Impact protection IK08. Luminous Intensity Distribution Symmetric optic for indoor lighting, Syr

wide emission

Symmetric optic for indoor lighting, medium emission

Symmetric optic for indoor lighting, elliptic emission