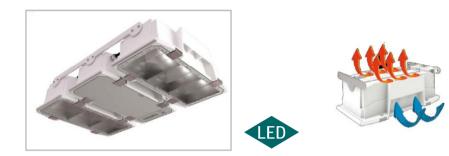

Dimensions

Peripheral heat sink in die cast aluminium, powder painted. AEC Thermo Flow technology for optical unit lifetime >100.000hr.

Control gear box in die cast aluminium, powder painted.

Frame and cover of the optical system in die cast aluminium powder painted.

Mounting stand in galvanized and painted steel.

Polyurethane gasket, with no discontinuous points. IP66 Protection degree.

AEC High Performance Optic. Aluminium reflector Class A+. Photobiological Safety Class EXEMPT GROUP.