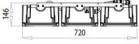

Dimensions

Peripheral heat sink in die cast aluminium, powder painted. AEC Thermo Flow technology for optical unit lifetime >100.000hr.

Control gear box in die cast aluminium, powder painted.

Frame and cover of the optical system in die cast aluminium powder painted.