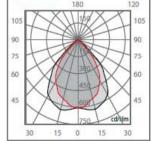

Flat tempered glass, 4mm thickness. Impact protection IK08. Luminous Intensity Distribution Symmetric optic for indoor lighting, Syr

wide emission

Symmetric optic for indoor lighting, medium emission

Symmetric optic for indoor lighting, elliptic emission