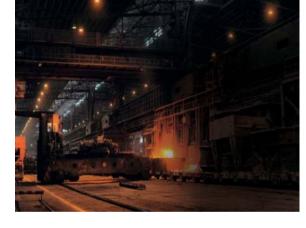

## high-bay LED luminaires

The **Galileo Indoor** high-bay luminaires are characterized by a long service life, efficient performance and low maintenance costs, which makes them ideal for illuminating of automated warehouses, assembly halls, extreme high-temperature manufacturing areas, commercial buildings and sports facilities.