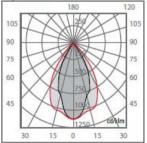

Flat tempered glass, 4mm thickness. Impact protection IK08. Luminous Intensity Distribution Symmetric optic for indoor lighting, Syr

wide emission

Symmetric optic for indoor lighting, medium emission

Symmetric optic for indoor lighting, elliptic emission