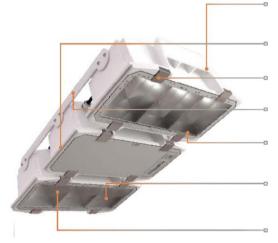

Dimensions

Peripheral heat sink in die cast aluminium, powder painted. AEC Thermo Flow technology for optical unit lifetime >100.000hr.

Control gear box in die cast aluminium, powder painted.

Frame and cover of the optical system in die cast aluminium powder painted.

Mounting stand in galvanized and painted steel.

Polyurethane gasket, with no discontinuous points. IP66 Protection degree.

AEC High Performance Optic. Aluminium reflector Class A+. Photobiological Safety Class EXEMPT GROUP.

Flat tempered glass, 4mm thickness. Impact protection IK08. Luminous Intensity Distribution Symmetric optic for indoor lighting, Syr

wide emission

Symmetric optic for indoor lighting, medium emission

Symmetric optic for indoor lighting, elliptic emission