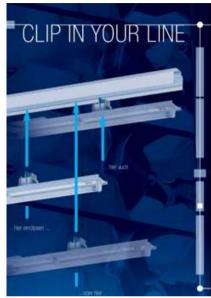

## continuous lighting system

The LINIA luminaire system has made popular by its easy and fast installation. Using them, any length light strips can be formed, which not only can aesthetically provide high quality lighting for offices, industrial halls and educational institutions, but – due to their T8 and T5 linear fluorescent lamps and LED tubes – the lighting is energy-saving and environment-friendly, as well.

In its improved version, thanks to the through wiring trunking, the gear tray can be mounted at different distances anywhere, so the required lighting levels can be ensured in optimal way.

In addition to the lower investment costs, also the energy consumption and the installation costs reduced significantly and the subsequently updating of the lighting system can be solved without any problems. The portfolio includes also emergency lighting luminaires, E14/E27 lampholders for compact fluorescent lamps and LEDs, illuminated information boards, sockets, lighting track systems and units for direct mounting of spot lamps.