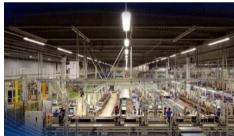

## continuous lighting system

The LINIA luminaire system has made popular by its easy and fast installation. Using them, any length light strips can be formed, which not only can aesthetically provide high quality lighting for offices, industrial halls and educational institutions, but – due to their T8 and T5 linear fluorescent lamps and LED tubes – the lighting is energy-saving and environment-friendly, as well.