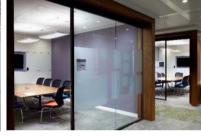

## Spectral

The Jep product family consists of ceiling, wall and suspended luminaires with a very low profile Glass Reinforced Plastic frame. Like a leaf held aloft on an autumn breeze, **Jep** appears to float above the room. Instead of jostling for attention, its unobtrusive elegance allows it to guietly take control over the architectural ambience of its surroundings. The gentle curve of the luminaire frame creates its own unique dynamic attraction while not competing with the building structure.

The figures speak for themselves: from just 45 watts the luminaire achieves 5000 Lumens (111 lumens per watt) with a 65% direct light and 35% in direct light to soften the contrast on ceilings. Integral DALI dimming allows light control to any space.