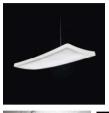

## Spectral

The Jep product family consists of ceiling, wall and suspended luminaires with a very low profile Glass Reinforced Plastic frame. Like a leaf held aloft on an autumn breeze, **Jep** appears to float above the room. Instead of jostling for attention, its unobtrusive elegance allows it to guietly take control over the architectural ambience of its surroundings. The gentle curve of the luminaire frame creates its own unique dynamic attraction while not competing with the building structure.

The figures speak for themselves: from just 45 watts the luminaire achieves 5000 Lumens (111 lumens per watt) with a 65% direct light and 35% in direct light to soften the contrast on ceilings. Integral DALI dimming allows light control to any space.