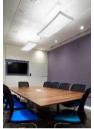

## Spectral

The Jep product family consists of ceiling, wall and suspended luminaires with a very low profile Glass Reinforced Plastic frame. Like a leaf held aloft on an autumn breeze, **Jep** appears to float above the room. Instead of jostling for attention, its unobtrusive elegance allows it to guietly take control over the architectural ambience of its surroundings. The gentle curve of the luminaire frame creates its own unique dynamic attraction while not competing with the building structure.

The figures speak for themselves: from just 45 watts the luminaire achieves 5000 Lumens (111 lumens per watt) with a 65% direct light and 35% in direct light to soften the contrast on ceilings. Integral DALI dimming allows light control to any space.