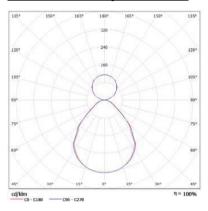

## **Luminous Intensity Distribution**

The figures speak for themselves: from just 45 watts the luminaire achieves 5000 Lumens (111 lumens per watt) with a 65% direct light and 35% in direct light to soften the contrast on ceilings. Integral DALI dimming allows light control to any space.

## Technical Data

Power: 45 W

CRI Colour Rendering Index: 85+

Lumen Output: 5,000 lm – direct component: 3,400 lm / indirect component: 1,600 lm

Light Colour: 830 / 840 Efficiency: 111 lm/W IP Rating: IP20