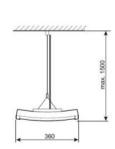

## **Dimensions**

Diffuser: Microprism (MPS)

Body: ABS (Acrylnitril-Butadien-Styrol) with fibreglass reinforced recycled plastic

Finish: Standard: Black or White (W) / Silver (Si) / Bronze (CH)

Control: DALI Dimmable version available Power supply: Integral DALI dimmable Dimensions: 935mm x 360mm x 35mm