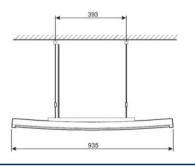

## **Dimensions**

Diffuser: Microprism (MPS)

Body: ABS (Acrylnitril-Butadien-Styrol) with fibreglass reinforced recycled plastic

Finish: Standard: Black or White (W) / Silver (Si) / Bronze (CH)

Control: DALI Dimmable version available Power supply: Integral DALI dimmable Dimensions: 935mm x 360mm x 35mm