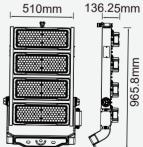

| <b>VT-5</b><br>6KU: 496 |        | AY WHITE |        | VT-502D<br>SKU: 497   4000K DAY WHITE | 510mm | 136.75mm           |
|-------------------------|--------|----------|--------|---------------------------------------|-------|--------------------|
| watts                   | LUMENS | BOX      | WEIGHT |                                       |       | 263.               |
| 500w                    | 62500  | 1 pcs    | 20.5KG |                                       |       | ₽ Ţ <sub>r</sub> o |