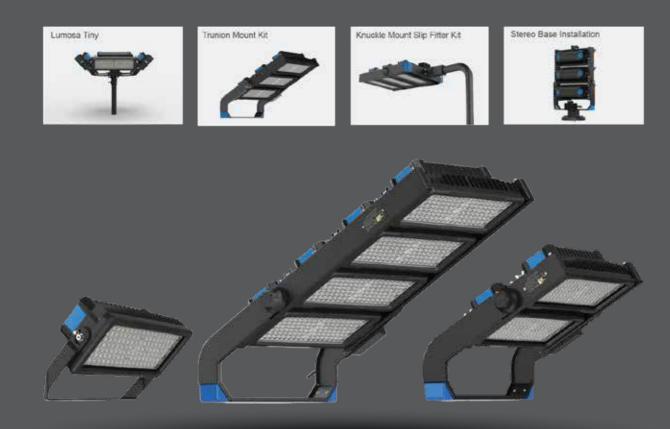

## LED FLOODLIGHTS

Available in 250W, 500W and 1000W, our heavy-duty IP66 LED Floodlights make a good choice for outdoor applications that need intensive and bright lighting. Never worry about efficiency — these floodlights are equipped with highly acclaimed LEDs provided by Samsung and Mean Well drivers for energy saving and temperature dissipation excellence.

• AC: 100-277V

30

- IP66 Rating and strong die cast aluminum body for durability
- 50,000-hr lifespan

- Available in 60° & 120° Beam Angle
- CRI: >70
- PF: > 0.9

| BEAM ANGLE <b>120°</b>                               | BEAM ANGLE 60°                                       |               |
|------------------------------------------------------|------------------------------------------------------|---------------|
| VT-253D                                              | VT-252D                                              |               |
| SKU: 494   4000K DAY WHITE<br>SKU: 501   6000K WHITE | SKU: 495   4000K DAY WHITE<br>SKU: 500   6000K WHITE | 483mm 134.5mm |
| WATTS LUMENS BOX                                     | WEIGHT                                               |               |
| 250w 31250 1 pcs                                     | 8KG                                                  | 5             |