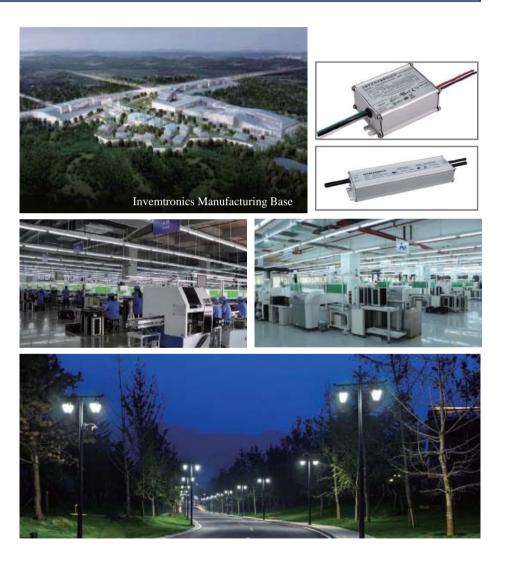

Occupying a leading position in both the North American and Chinese markets, Inventronics is a global company selling directly or through distribution partners in more than 77 countries.

Inventronics' manufacturing facility covers an area of 75,000m<sup>2</sup>. The production line consists of SMT lines, PCBA assembly lines, testing and packaging lines, monitoring equipment and a self-owned Safety and Reliability Testing Labs. Inventronics provides customers with high-quality products that allows us to stay at the forefront of technologies to better empower the next generation of LED luminaires. Inventronics seeks to build partnerships that allow us to build you great products, which are reliable, easy to use, install and upgrade. Providing industry-specific products specialized to work in all key market applications and focusing on industry-specific requirements and capabilities provides maximum value. Our drivers have been successfully deployed in many well-known landmarks including the East Span of the San Francisco Bay Bridge, the Statue of Liberty, the Chongqing Grand Theatre, and the Shanghai Tower.